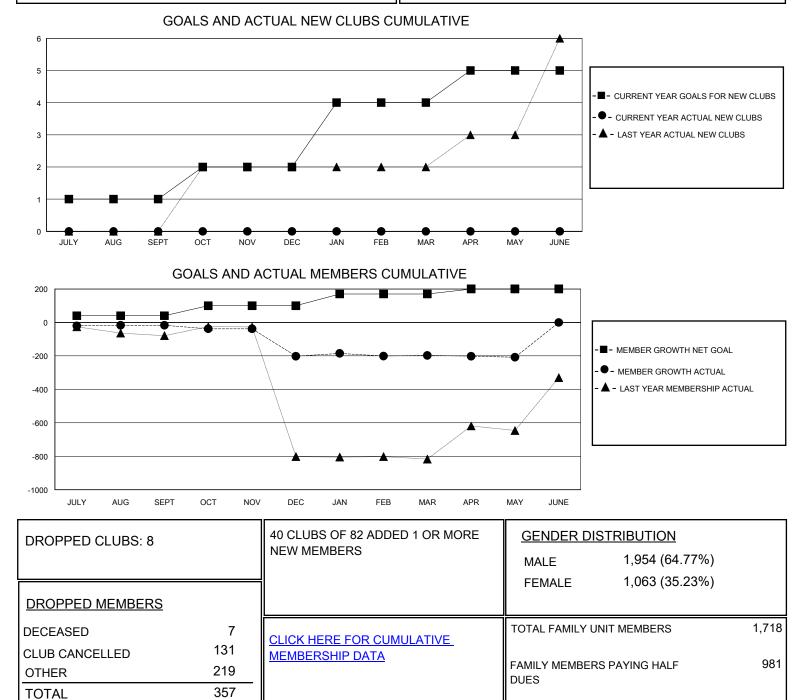

## MONTHLY MEMBERSHIP PROGRESS REPORT

District 3232F1

Results as of: 5/31/2020

| GMT:                  |               |           |               |                       |                        |                         | GMT CA                                             |
|-----------------------|---------------|-----------|---------------|-----------------------|------------------------|-------------------------|----------------------------------------------------|
| Clubs                 |               |           |               | Members               |                        |                         |                                                    |
| RESULTS FOR 2019-2020 |               |           |               | RESULTS FOR 2019-2020 |                        |                         |                                                    |
| QUARTER               | NEW CLUB GOAL | NEW CLUBS | DROPPED CLUBS | QUARTER               | BER GROWTH NET<br>GOAL | MEMBER GROWTH<br>ACTUAL | DROPPED<br>MEMBERS ACTUAL<br>(including transfers) |
| JULY/AUG/SEPT         | 1             | 0         | 2             | JULY/AUG/SEPT         | 40                     | 52                      | 64                                                 |
| OCT/NOV/DEC           | 1             | 0         | 5             | OCT/NOV/DEC           | 60                     | 17                      | 198                                                |
| JAN/FEB/MAR           | 2             | 0         | 1             | JAN/FEB/MAR           | 70                     | 102                     | 64                                                 |
| APR/MAY/JUNE          | 1             | 0         | 0             | APR/MAY/JUNE          | 30                     | 21                      | 31                                                 |